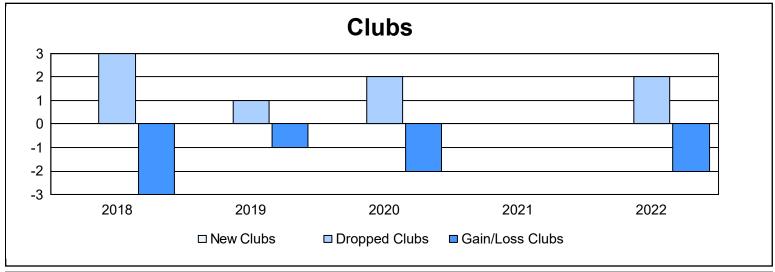

District 1 G

As of June 2022 Cumulative

| Year      | New<br>Clubs | Dropped<br>Clubs | Gain/<br>Loss<br>Clubs | New<br>Members | Charter<br>Members | Reinstate<br>Members | Transfer<br>Members | Total<br>Member<br>Added | Total<br>Members<br>Dropped | Gain/<br>Loss<br>Members |
|-----------|--------------|------------------|------------------------|----------------|--------------------|----------------------|---------------------|--------------------------|-----------------------------|--------------------------|
| 2017-2018 | 0            | 3                | -3                     | 71             | 1                  | 1                    | 3                   | 76                       | 182                         | -106                     |
| 2018-2019 | 0            | 1                | -1                     | 46             | 0                  | 1                    | 0                   | 47                       | 97                          | -50                      |
| 2019-2020 | 0            | 2                | -2                     | 41             | 0                  | 1                    | 0                   | 42                       | 104                         | -62                      |
| 2020-2021 | 0            | 0                | 0                      | 28             | 0                  | 0                    | 4                   | 32                       | 78                          | -46                      |
| 2021-2022 | 0            | 2                | -2                     | 35             | 0                  | 1                    | 0                   | 36                       | 87                          | -51                      |
| Average   | 0            | 2                | -2                     | 44             | 0                  | 1                    | 1                   | 47                       | 110                         | -63                      |