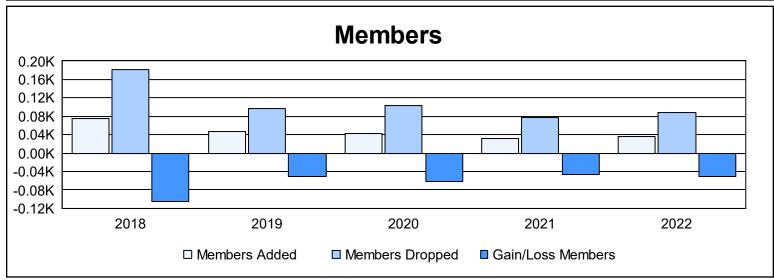

District 1 G

As of June 2022 Cumulative

| Year      | New<br>Clubs | Dropped<br>Clubs | Gain/<br>Loss<br>Clubs | New<br>Members | Charter<br>Members | Reinstate<br>Members | Transfer<br>Members | Total<br>Member<br>Added | Total<br>Members<br>Dropped | Gain/<br>Loss<br>Members |
|-----------|--------------|------------------|------------------------|----------------|--------------------|----------------------|---------------------|--------------------------|-----------------------------|--------------------------|
| 2017-2018 | 0            | 3                | -3                     | 71             | 1                  | 1                    | 3                   | 76                       | 182                         | -106                     |
| 2018-2019 | 0            | 1                | -1                     | 46             | 0                  | 1                    | 0                   | 47                       | 97                          | -50                      |
| 2019-2020 | 0            | 2                | -2                     | 41             | 0                  | 1                    | 0                   | 42                       | 104                         | -62                      |
| 2020-2021 | 0            | 0                | 0                      | 28             | 0                  | 0                    | 4                   | 32                       | 78                          | -46                      |
| 2021-2022 | 0            | 2                | -2                     | 35             | 0                  | 1                    | 0                   | 36                       | 87                          | -51                      |
| Average   | 0            | 2                | -2                     | 44             | 0                  | 1                    | 1                   | 47                       | 110                         | -63                      |